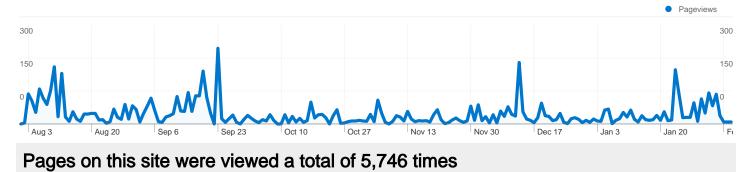

|                                                  | 19                                                             | 3.79        | 00:01:51                                              | 73.68%                    | 36.84%                                               |  |
| South Korea                                    |                                                  | 19                                                             | 7.21        | 00:07:05                                              | 47.37%                    | 0.00%                                                |  |

| Finland | 18 | 12.89 | 00:04:03 | 83.33% | 33.33%       |
|---------|----|-------|----------|--------|--------------|
|         |    |       |          |        | 1 - 10 of 60 |

Comparing to: Site



#### 1. 5,746 Pageviews

1. 3,685 Unique Views

32.46% Bounce Rate

## **Top Content**

| Pages                | Pageviews | % Pageviews |
|----------------------|-----------|-------------|
| /3dmodellek_eng.aspx | 1,022     | 17.79%      |
| /Default_eng.aspx    | 791       | 13.77%      |
| /letoltesek_eng.aspx | 468       | 8.14%       |
| /media_eng.aspx      | 454       | 7.90%       |
| /hirek_eng.aspx      | 347       | 6.04%       |