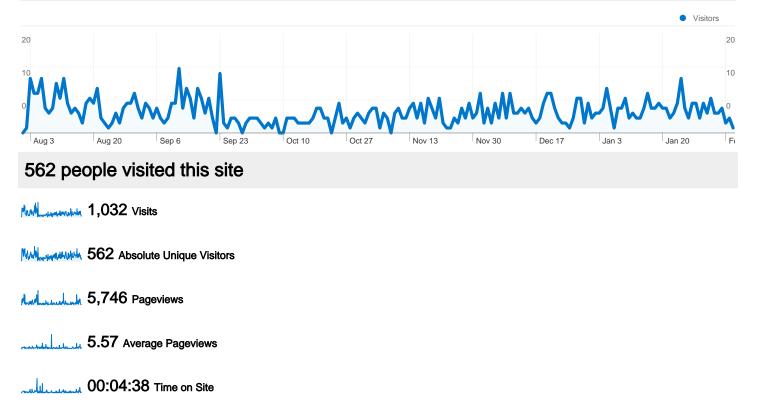

## 1,032 visits came from 60 countries/territories

Site Usage

| Visits<br>1,032<br>% of Site Total:<br>100.00% | Pages/Visit<br>5.57<br>Site Avg:<br>5.57 (0.00%) | Avg. Time on Site<br>00:04:38<br>Site Avg:<br>00:04:38 (0.00%) |             | % New Visits<br>54.46%<br>Site Avg:<br>54.07% (0.72%) | <b>32.46</b><br>Site Avg: | Bounce Rate<br>32.46%<br>Site Avg:<br>32.46% (0.00%) |  |
|------------------------------------------------|--------------------------------------------------|----------------------------------------------------------------|-------------|-------------------------------------------------------|---------------------------|------------------------------------------------------|--|
| Country/Territory                              |                                                  | Visits                                                         | Pages/Visit | Avg. Time on<br>Site                                  | % New Visits              | Bounce Rate                                          |  |
| Hungary                                        |                                                  | 402                                                            | 6.19        | 00:07:00                                              | 8.21%                     | 22.64%                                               |  |
| Germany                                        |                                                  | 92                                                             | 5.40        | 00:03:28                                              | 83.70%                    | 31.52%                                               |  |
| United States                                  |                                                  | 66                                                             | 4.18        | 00:02:40                                              | 81.82%                    | 53.03%                                               |  |
| United Kingdom                                 |                                                  | 58                                                             | 4.05        | 00:03:20                                              | 89.66%                    | 41.38%                                               |  |
| Poland                                         |                                                  | 53                                                             | 6.28        | 00:02:44                                              | 90.57%                    | 52.83%                                               |  |
| Czech Republic                                 |                                                  | 38                                                             | 5.95        | 00:02:30                                              | 73.68%                    | 18.42%                                               |  |
| Brazil                                         |                                                  | 31                                                             | 3.55        | 00:02:57                                              | 93.55%                    | 29.03%                                               |  |
| Slovakia                                       |                                                  | 19                                                             | 3.79        | 00:01:51                                              | 73.68%                    | 36.84%                                               |  |
| South Korea                                    |                                                  | 19                                                             | 7.21        | 00:07:05                                              | 47.37%                    | 0.00%                                                |  |

#### 1. 5,746 Pageviews

1. 3,685 Unique Views

32.46% Bounce Rate