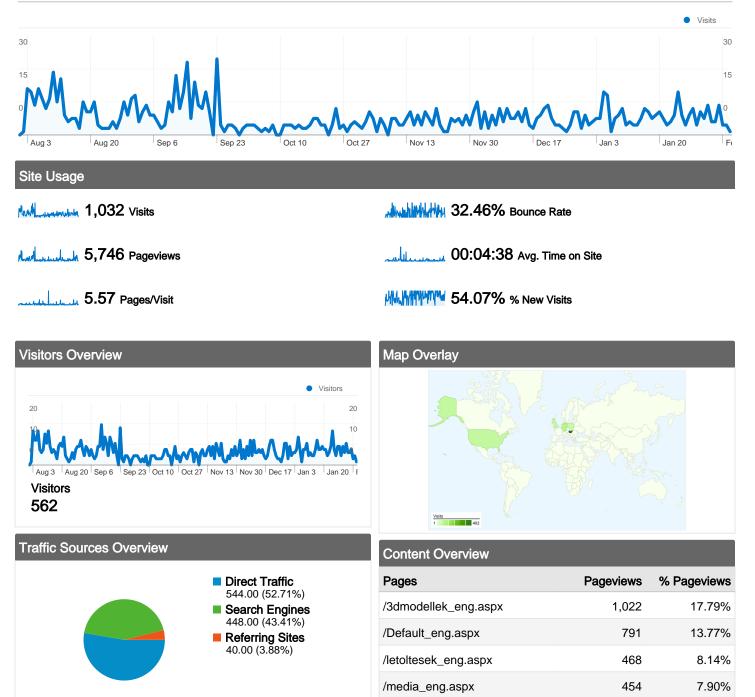

## 1,032 visits came from 60 countries/territories

Site Usage

| Visits<br>1,032<br>% of Site Total:<br>100.00% | Pages/Visit<br>5.57<br>Site Avg:<br>5.57 (0.00%) | Avg. Time on Site<br>00:04:38<br>Site Avg:<br>00:04:38 (0.00%) |             | % New Visits<br>54.46%<br>Site Avg:<br>54.07% (0.72%) | <b>32.46</b><br>Site Avg: | Bounce Rate<br>32.46%<br>Site Avg:<br>32.46% (0.00%) |  |
|------------------------------------------------|--------------------------------------------------|----------------------------------------------------------------|-------------|-------------------------------------------------------|---------------------------|------------------------------------------------------|--|
| Country/Territory                              |                                                  | Visits                                                         | Pages/Visit | Avg. Time on<br>Site                                  | % New Visits              | Bounce Rate                                          |  |
| Hungary                                        |                                                  | 402                                                            | 6.19        | 00:07:00                                              | 8.21%                     | 22.64%                                               |  |
| Germany                                        |                                                  | 92                                                             | 5.40        | 00:03:28                                              | 83.70%                    | 31.52%                                               |  |
| United States                                  |                                                  | 66                                                             | 4.18        | 00:02:40                                              | 81.82%                    | 53.03%                                               |  |
| United Kingdom                                 |                                                  | 58                                                             | 4.05        | 00:03:20                                              | 89.66%                    | 41.38%                                               |  |
| Poland                                         |                                                  | 53                                                             | 6.28        | 00:02:44                                              | 90.57%                    | 52.83%                                               |  |
| Czech Republic                                 |                                                  | 38                                                             | 5.95        | 00:02:30                                              | 73.68%                    | 18.42%                                               |  |
| Brazil                                         |                                                  | 31                                                             | 3.55        | 00:02:57                                              | 93.55%                    | 29.03%                                               |  |
| Slovakia                                       |                                                  | 19                                                             | 3.79        | 00:01:51                                              | 73.68%                    | 36.84%                                               |  |
| South Korea                                    |                                                  | 19                                                             | 7.21        | 00:07:05                                              | 47.37%                    | 0.00%                                                |  |

| Finland | 18 | 12.89 | 00:04:03 | 83.33% | 33.33%       |
|---------|----|-------|----------|--------|--------------|
|         |    |       |          |        | 1 - 10 of 60 |

Comparing to: Site

#### 1. 5,746 Pageviews

1. 3,685 Unique Views

32.46% Bounce Rate

## **Top Content**

| Pages                | Pageviews | % Pageviews |
|----------------------|-----------|-------------|
| /3dmodellek_eng.aspx | 1,022     | 17.79%      |
| /Default_eng.aspx    | 791       | 13.77%      |
| /letoltesek_eng.aspx | 468       | 8.14%       |
| /media_eng.aspx      | 454       | 7.90%       |
| /hirek_eng.aspx      | 347       | 6.04%       |

Comparing to: Site

6.04%

347

/hirek\_eng.aspx

Comparing to: Site

32.46% Bounce Rate

54.07% New Visits