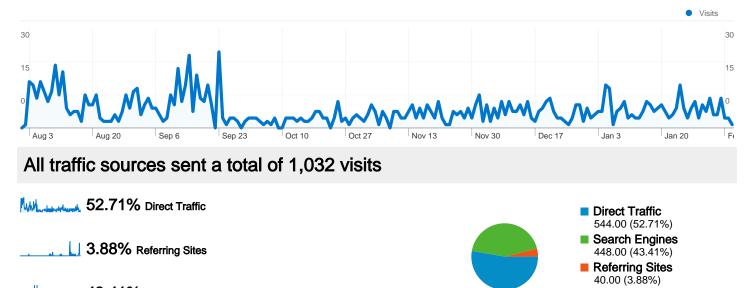

# hd2rip.brainstorming.hu Eng Traffic Sources Overview

Comparing to: Site

43.41% Search Engines

### **Top Traffic Sources**

| Sources                     | Visits | % visits | Keywords                     | Visits | % visits |
|-----------------------------|--------|----------|------------------------------|--------|----------|
| (direct) ((none))           | 544    | 52.71%   | hidden dangerous 2           | 48     | 10.71%   |
| google (organic)            | 443    | 42.93%   | hidden and dangerous 2 rip   | 30     | 6.70%    |
| images.google.hu (referral) | 23     | 2.23%    | hd2 rip                      | 24     | 5.36%    |
| freeforum.hu (referral)     | 3      | 0.29%    | hd2 rip clan                 | 17     | 3.79%    |
| search (organic)            | 3      | 0.29%    | hidden and dangerous 2 ports | 12     | 2.68%    |