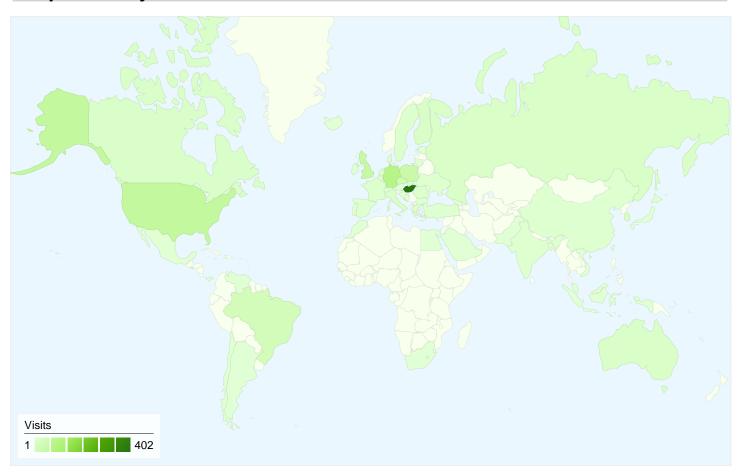

## 1,032 visits came from 60 countries/territories

Site Usage

| Visits<br>1,032<br>% of Site Total:<br>100.00% | Pages/Visit<br>5.57<br>Site Avg:<br>5.57 (0.00%) | Avg. Time on Site<br>00:04:38<br>Site Avg:<br>00:04:38 (0.00%) |             | % New Visits<br>54.46%<br>Site Avg:<br>54.07% (0.72%) | <b>32.46</b><br>Site Avg: | Bounce Rate<br>32.46%<br>Site Avg:<br>32.46% (0.00%) |  |
|------------------------------------------------|--------------------------------------------------|----------------------------------------------------------------|-------------|-------------------------------------------------------|---------------------------|------------------------------------------------------|--|
| Country/Territory                              |                                                  | Visits                                                         | Pages/Visit | Avg. Time on<br>Site                                  | % New Visits              | Bounce Rate                                          |  |
| Hungary                                        |                                                  | 402                                                            | 6.19        | 00:07:00                                              | 8.21%                     | 22.64%                                               |  |
| Germany                                        |                                                  | 92                                                             | 5.40        | 00:03:28                                              | 83.70%                    | 31.52%                                               |  |
| United States                                  |                                                  | 66                                                             | 4.18        | 00:02:40                                              | 81.82%                    | 53.03%                                               |  |
| United Kingdom                                 |                                                  | 58                                                             | 4.05        | 00:03:20                                              | 89.66%                    | 41.38%                                               |  |
| Poland                                         |                                                  | 53                                                             | 6.28        | 00:02:44                                              | 90.57%                    | 52.83%                                               |  |
| Czech Republic                                 |                                                  | 38                                                             | 5.95        | 00:02:30                                              | 73.68%                    | 18.42%                                               |  |
| Brazil                                         |                                                  | 31                                                             | 3.55        | 00:02:57                                              | 93.55%                    | 29.03%                                               |  |
| Slovakia                                       |                                                  | 19                                                             | 3.79        | 00:01:51                                              | 73.68%                    | 36.84%                                               |  |
| South Korea                                    |                                                  | 19                                                             | 7.21        | 00:07:05                                              | 47.37%                    | 0.00%                                                |  |

| Finland | 18 | 12.89 | 00:04:03 | 83.33% | 33.33%       |
|---------|----|-------|----------|--------|--------------|
|         |    |       |          |        | 1 - 10 of 60 |

Comparing to: Site